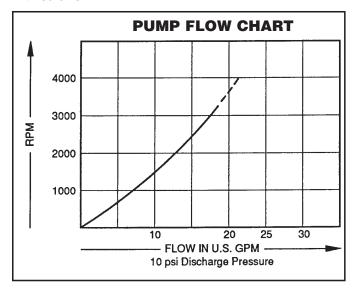

### **OPERATING INSTRUCTIONS**

Pump will self-prime at low or high speeds. Make sure scoop and inlet line are clear and all connections airtight. Do not run pump dry for more than 30 seconds. Lack of water flow may damage impeller. To drain pump, loosen end cover screws.