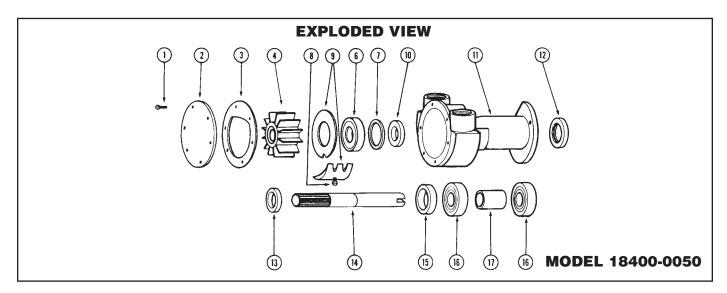

# **SERVICE INSTRUCTIONS**

**Impeller Replacement:** Remove end cover and gasket. Pull impeller out by grasping hub or blades with pliers. Replace impeller, gasket and end cover. A light coating of grease in impeller bore will aid priming on dry start up. (Use correct Jabsco gasket, a thicker or thinner gasket may cause impeller damage.) Standard gasket in 0.010" thick.

**Major Repair:** Remove pump from engine to replace seal, bearings or shaft. To disassemble pump, remove end cover, gasket and impeller ar outlined above. Press on impeller end of shaft to remove shaft and bearing

assembly. Remove cam and wearplate assembly. Use screw driver to pry bearing seal out of bearing bore. Press shaft seal out towards impeller bore. Replace all worn parts. When installing coupling, support splined end of shaft. Press bearing seal in bearing bore with lip towards bearing. Press shaft and bearing assembly into bearing bore. Press adaptor ring into body. Install slinger on shaft. Install seal spacer in seal cavity. Install O-ring in seal bore. Press seal in seal cavity with lip facing toward impeller bore. Apply a thin coat of sealant to top of cam and cam screw threads, install wearplate and cam assembly. (Be sure cam is flush with end cover surface.) Secure with screw. Lubricate impeller bore, install impeller. Lubricate impeller face, install gasket and end cover and secure with screws.

### **PARTS LIST**

|  | Key | Description            | Qty. | Part No.   |
|--|-----|------------------------|------|------------|
|  | 1   | Screw (End Cover)      | 6    | 91002-0020 |
|  | 2   | End Cover              | 1    | 11830-0000 |
|  | *3  | Gasket                 | 1    | 5212-0000  |
|  | *4  | Impeller               | 1    | 1210-0001  |
|  | *6  | Seal (Shaft)           | 1    | 92700-0060 |
|  | *7  | O-Ring <sup>†</sup>    | 1    | 92000-0210 |
|  | 8   | Screw (Cam)            | 1    | 91003-0090 |
|  | 9   | Cam Wearplate Assembly | / 1  | 5211-0000  |
|  | 10  | Seal Spacer            | 1    | 3166-0000  |
|  | 11  | Body                   | 1    |            |
|  | 12  | Adaptor Ring           | 1    | 3376-0000  |
|  | 13  | Slinger                | 1    | 3286-0000  |
|  | 14  | Shaft                  | 1    | 18404-0000 |
|  | 15  | Bearing Seal           | 1    | 92700-0060 |
|  | 16  | Ball Bearing           | 1    | 92600-0130 |
|  | 17  | Bearing Spacer         | 2    | 3383-0000  |
|  |     | Service Kit            |      | 90033-0001 |
|  |     |                        |      |            |