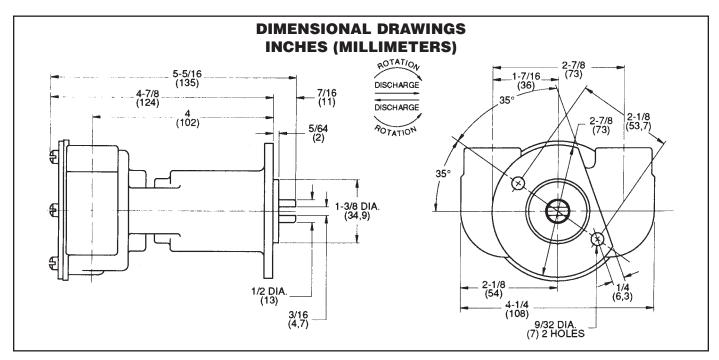

# **INSTALLATION INSTRUCTIONS**

Engine shaft with drive tang, make sure flange seats squarely on mounting surface and bolt to engine. Connect inlet and outlet fittings using pipe compound to seal threads.