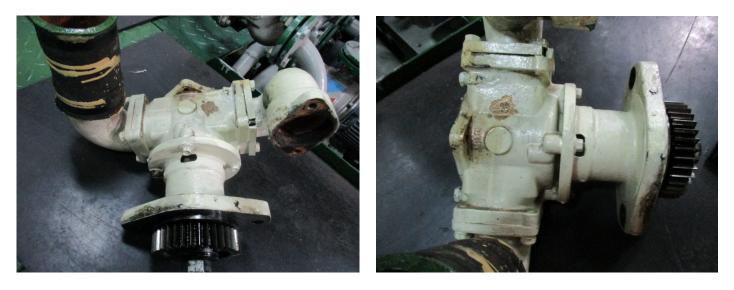

## **Repair Kits**

26000K - Impeller Kit (26000 Impeller and 19879 O-ring) 25214 - Minor Kit 25215 - Major Kit

**G2607-01** – shows/includes connected port elbows (for inlet and outlet).