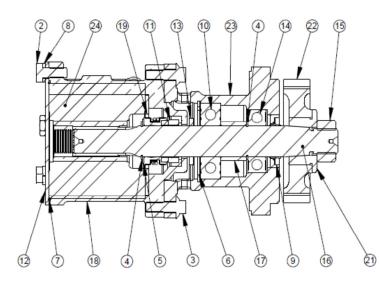

## **G2607X** - Pump less the connected port elbows (for inlet and outlet).

| I TEM NO. | PART<br>NUMBER | DESCRI PTI ON                      | G2607X<br>/OTY. |
|-----------|----------------|------------------------------------|-----------------|
| 1         | 00339          | 1/4" NPT PI PE PLUG                | 2               |
| 2         | 19626          | SCREW, HEX HD                      | 3               |
| 3         | 19708          | SCREW, HEX FLANGE HEAD             | 4               |
| 4         | 19762          | RING, RETAINING, EXTERNAL          | 2               |
| 5         | 19866          | WASHER- SPACER                     | 1               |
| 6         | 19867          | RING, RETAINING, INTERNAL          | 1               |
| 7         | 19879          | O-RING                             | 1               |
| 8         | 21573          | M8 LOCKWASHER                      | 3               |
| 9         | 23045          | LIP SEAL OW                        | 1               |
| 10        | 23489          | BALL BEARING                       | 1               |
| 11        | 23837          | MECHANI CAL SEAL                   | 1               |
| 12        | 24074          | COVERPLATE                         | 1               |
| 13        | 24079          | SLI NGER                           | 1               |
| 14        | 24082          | BALL BEARING .                     | 1               |
| 15        | 24084          | HEX NUT                            | 1               |
| 16        | 24103          | SHAFT                              | 1               |
| 17        | 24104          | SPACER                             | 1               |
| 18        | 24789          | HOUSI NG                           | 1               |
| 19        | 24790          | WEAR PLATE                         | 1               |
| 20        | 24840          | SOREW, 1/4-20 X 3/8, FLAT HD, SHCS | 2               |
| 21        | 25140          | I NSERT                            | 1               |
| 22        | 25141          | GEAR                               | 1               |
| 23        | 25142          | BODY                               | 1               |
| 24        | 26000          | I MPELLER                          | 1               |