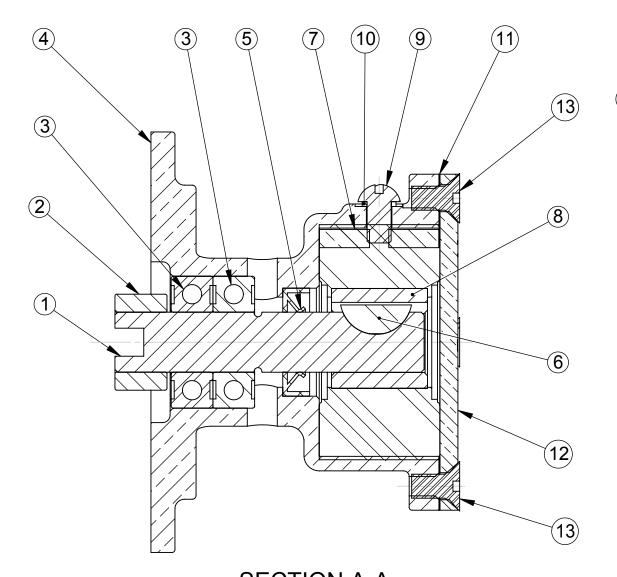

| ITEM<br>NO. | PART<br>NUMBER | DESCRIPTION            | QTY. |
|-------------|----------------|------------------------|------|
| 1           | 12441          | SHAFT, RUBBER IMP.     | 1    |
| 2           | 12442          | COUPLING - DRIVE SHAFT | 1    |
| 3           | 12211          | BALL BEARING           | 2    |
| 4           | 12440          | BODY - MACHINED        | 1    |
| 5           | 10514C         | LIP SEAL               | 1    |
| 6           | 04432          | WOODRUFF KEY           | 1    |
| 7           | 10072          | CAM                    | 1    |
| 8           | 09959          | RUBBER IMPELLER        | 1    |
| 9           | 19995          | SCREW 1/4-20 ROUND HD  | 1    |
| 10          | 19996          | CAM WASHER             | 1    |
| 11          | 11360          | GASKET - FIBER         | 1    |
| 12          | 11389          | PUMP COVER             | 1    |
| 13          | 11417          | FLAT HD MACH SCREW     | 4    |

## NOTES:

- R 1. APPLY BEAD OF PERMATEX TO O.D. OF LIP SEAL, LIP SEAL, ITEM 3.
  - 2. APPLY SIL-GLYDE TO SEAL LIP I.D. PRIOR TO SHAFT INSTALLATION, ITEM 5
  - 3. APPLY BEAD OF PERMATEX AROUND THREADED HOLE IN CAM PRIOR TO ASSEMBLY, ITEM 7.
  - 4. USE COOLANT TO AID IN INSTALLATION OF RUBBER IMPELLER, ITEM 8.
  - 5. TEST PUMP WITH VALVE OPEN FOR ONE MINUTE, THEN PRESSURIZE PUMP TO 20 - 30 PSI, TO CHECK LIP SEAL FOR LEAKS.
  - 6. STAMP "G65" AND "DATE CODE" ON COVER, ITEM 8.