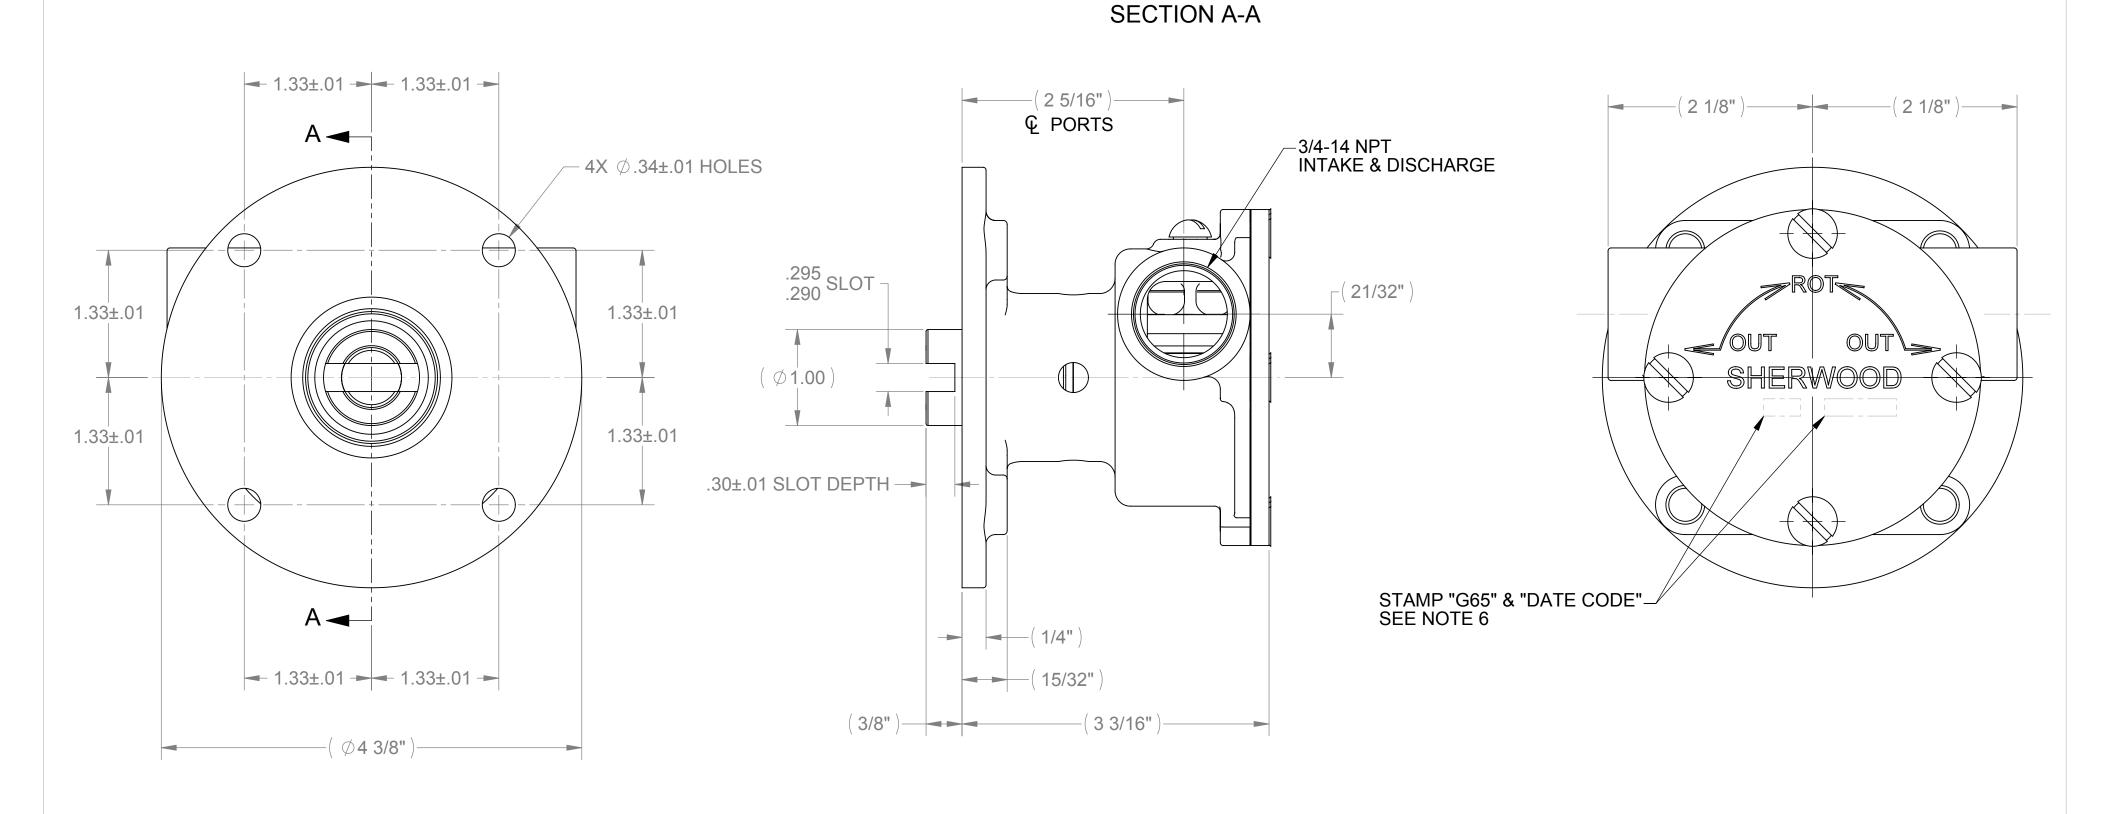

## NOTES:

- R 1. APPLY BEAD OF PERMATEX TO O.D. OF LIP SEAL, LIP SEAL, ITEM 3.
  - 2. APPLY SIL-GLYDE TO SEAL LIP I.D. PRIOR TO SHAFT INSTALLATION, ITEM 5
  - 3. APPLY BEAD OF PERMATEX AROUND THREADED HOLE IN CAM PRIOR TO ASSEMBLY, ITEM 7.
  - 4. USE COOLANT TO AID IN INSTALLATION OF RUBBER IMPELLER, ITEM 8.
  - 5. TEST PUMP WITH VALVE OPEN FOR ONE MINUTE, THEN PRESSURIZE PUMP TO 20 - 30 PSI, TO CHECK LIP SEAL FOR LEAKS.
  - 6. STAMP "G65" AND "DATE CODE" ON COVER, ITEM 8.