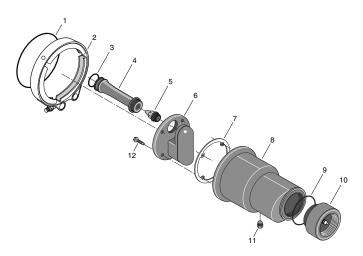

## Shallow Well Kit for 4300 Series Pump Kit FP4875

| NOTE: Use care not to damage sealing face (marked "Surface B' |
|---------------------------------------------------------------|
| on drawing above) or internal leakage may occur.              |

\* The 3/4 HP Pump uses shallow well venturi N32P-67B.

|     |                                        | PART      |
|-----|----------------------------------------|-----------|
| KEY | DESCRIPTION                            | NUMBER    |
| 1   | O-Ring, Jet Body                       | U9-202    |
| 2   | Clamp                                  | J19-6     |
| 3   | O-Ring, Venturi                        | U9-201    |
| 4   | Venturi                                | N32P-63   |
| 4   | Venturi                                | N32P-64   |
| 4   | Venturi                                | N32P-72   |
| 5   | Nozzle (#51)                           | J34P-41   |
| 5   | Nozzle (#54)                           | J34P-44   |
| 6   | Insert, Jet Body                       | N40-39P   |
| 7   | Gasket                                 | J20-18    |
| 8   | Jet Body                               | N40-38P   |
| 9   | O-Ring, Check Valve                    | U9-226    |
| 10  | Check Valve - Complete                 | N166-5P   |
| 11  | Pipe Plug - 1/8" NPT - Sq. Hd.         | WC78-41T  |
| 12  | Screw - #10 - 16 x 1-1/8" Lg. (4 Req.) | U30-742SS |