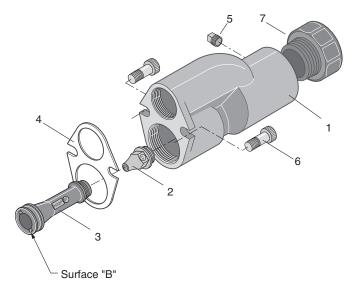

## Shallow Well Kit for 4200 Series Pump Kit FP4855

pumping requirements. Note that the nozzle comes preinstalled in ejector body and works with both shallow well and deep well venturis.

|     |                               | PART      |
|-----|-------------------------------|-----------|
| KEY | DESCRIPTION                   | NUMBER    |
| 1   | Ejector Body                  | N40-92    |
| 2   | Nozzle (#51)                  | N34P-41   |
| 3   | Venturi, Shallow Well         | N32P-66B* |
| 4   | Gasket                        | N20-25    |
| 5   | Pipe Plug                     | U78-56ZPS |
| 6   | Socket Head Capscrew (2 Req.) | U30-961PS |
| 7   | Check Valve                   | N212-12P  |