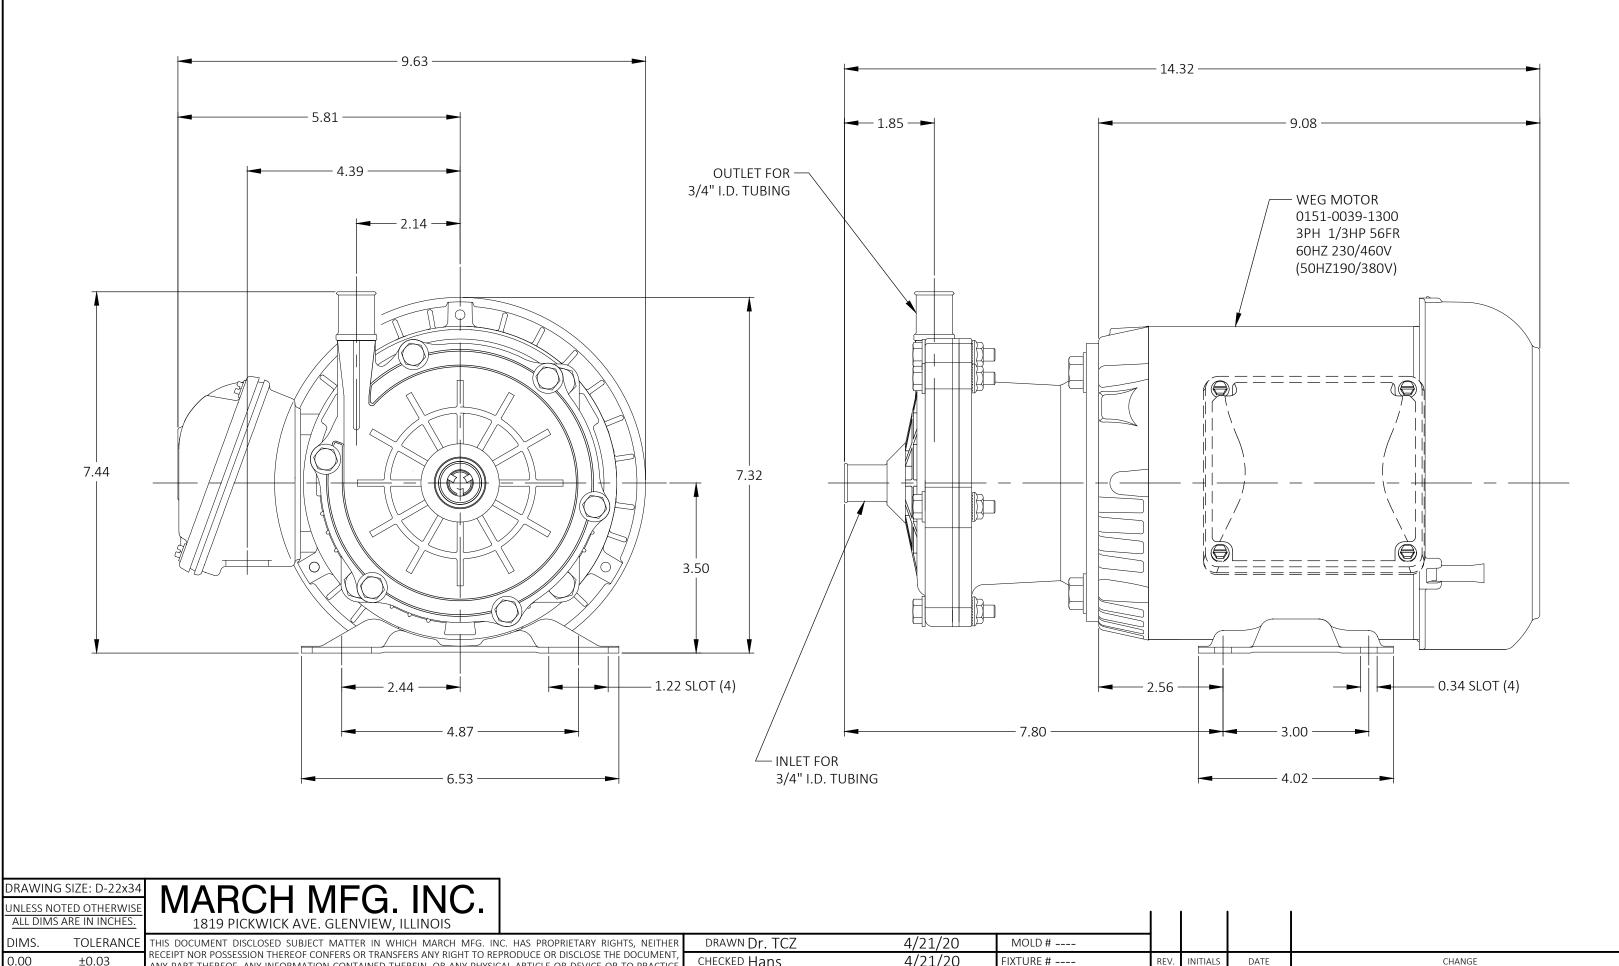

0.00 ±0.03 0.000 ±0.005 FRACTIONS ±1/64 PART NAME Dimensional Assy 335AP-MD 3Ph 1/3HP (w/Weg Motor) ANGLES ±1°

RECEIPT NOR POSSESSION THEREOF CONFERS OR TRANSFERS ANY RIGHT TO REPRODUCE OR DISCLOSE THE DOCUMENT, ANY PART THEREOF, ANY INFORMATION CONTAINED THEREIN, OR ANY PHYSICAL ARTICLE OR DEVICE OR TO PRACTICE ANY METHOD OR PROCESS, EXCEPT BY WRITTEN PERMISSION FROM OR WRITTEN AGREEMENT WITH MARCH MFG. INC.

PART # 0335-0001-0400 d2

REV. \_\_\_\_