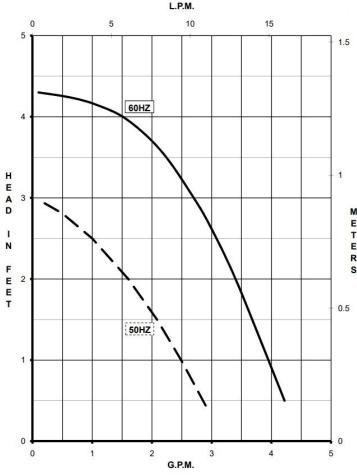

## 809 Slow Speed Inline AC

|        | 60Hz              |      |     |            |     |    |            | 50Hz        |               |                |          |      |            |      |     |      |    |                  |            |               |                |      |        |
|--------|-------------------|------|-----|------------|-----|----|------------|-------------|---------------|----------------|----------|------|------------|------|-----|------|----|------------------|------------|---------------|----------------|------|--------|
|        | Max Flow Max Head |      |     | Electrical |     |    |            |             | Max Flow      |                | Max Head |      | Electrical |      |     |      |    | Packed<br>Weight |            |               |                |      |        |
| Model  | GPM               | LPM  | FT  | PSI        | М   | Ph | V          | А           | НР            | kW             | RPM      | GPM  | LPM        | Feet | PSI | М    | Ph | V                | Α          | НР            | kW             | RPM  | Pounds |
| 809-BR | 4.3               | 16.3 | 4.3 | 1.86       | 1.3 | 1  | 115 or 230 | 0.5 or 0.45 | 1/100 or 1/40 | 0.007 or 0.018 | 1750     | 2.72 | 10.3       | 3.02 | 1.3 | 0.92 | 1  | 115 or 230       | 0.6 or 0.5 | 1/100 or 1/40 | 0.007 or 0.018 | 1400 | 5.1    |
| 809-PL | 4.3               | 16.3 | 4.3 | 1.86       | 1.3 | 1  | 115 or 230 | 0.5 or 0.45 | 1/100 or 1/40 | 0.007 or 0.018 | 1750     | 2.72 | 10.3       | 3.02 | 1.3 | 0.92 | 1  | 115 or 230       | 0.6 or 0.5 | 1/100         | 0.007 or 0.018 | 1400 | 4.35   |
| 809-SS | 4.3               | 16.3 | 4.3 | 1.86       | 1.3 | 1  | 115 or 230 | 0.5 or 0.45 | 1/100 or 1/40 | 0.007 or 0.018 | 1750     | 2.72 | 10.3       | 3.02 | 1.3 | 0.92 | 1  | 115 or 230       | 0.6 or 0.5 | 1/100         | 0.007 or 0.018 | 1400 | 5.1    |