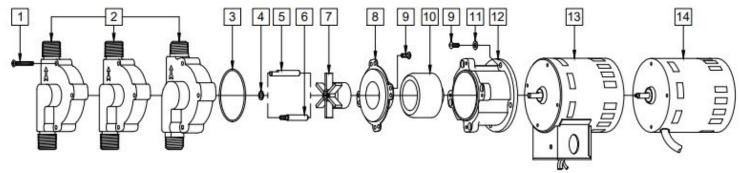

All specifications & data are based on pumping water & are intended as a guideline only. Specifications may vary with different motors.

|        |                                                  |            | 809-BR                                |                                                                                                                                                                                                                                                                                                                                                                                                                                                                                                                                                                                                                                                                                                                                                                                                                                                                                                                                                                                                                                                                                                                                                                                                                                                                                                                                                                                                                                                                                                                                                                                                                                                                                                                                                                                                                                                                                                                                                                                                                                                                                                                                | 809-PL                                                                                                                                                                |            |                                      |  |  |  |  |  |  |
|--------|--------------------------------------------------|------------|---------------------------------------|--------------------------------------------------------------------------------------------------------------------------------------------------------------------------------------------------------------------------------------------------------------------------------------------------------------------------------------------------------------------------------------------------------------------------------------------------------------------------------------------------------------------------------------------------------------------------------------------------------------------------------------------------------------------------------------------------------------------------------------------------------------------------------------------------------------------------------------------------------------------------------------------------------------------------------------------------------------------------------------------------------------------------------------------------------------------------------------------------------------------------------------------------------------------------------------------------------------------------------------------------------------------------------------------------------------------------------------------------------------------------------------------------------------------------------------------------------------------------------------------------------------------------------------------------------------------------------------------------------------------------------------------------------------------------------------------------------------------------------------------------------------------------------------------------------------------------------------------------------------------------------------------------------------------------------------------------------------------------------------------------------------------------------------------------------------------------------------------------------------------------------|-----------------------------------------------------------------------------------------------------------------------------------------------------------------------|------------|--------------------------------------|--|--|--|--|--|--|
| Item   | Part Number                                      | QTY<br>REQ | Description                           | Item                                                                                                                                                                                                                                                                                                                                                                                                                                                                                                                                                                                                                                                                                                                                                                                                                                                                                                                                                                                                                                                                                                                                                                                                                                                                                                                                                                                                                                                                                                                                                                                                                                                                                                                                                                                                                                                                                                                                                                                                                                                                                                                           | Part Number                                                                                                                                                           | QTY<br>REQ | Description                          |  |  |  |  |  |  |
| 1      | 0923-0003-1000                                   | 4          | #8-32 x 1 Lg. Screw (Steel)           | 1                                                                                                                                                                                                                                                                                                                                                                                                                                                                                                                                                                                                                                                                                                                                                                                                                                                                                                                                                                                                                                                                                                                                                                                                                                                                                                                                                                                                                                                                                                                                                                                                                                                                                                                                                                                                                                                                                                                                                                                                                                                                                                                              | 0923-0003-1000                                                                                                                                                        | 4          | #8-32 x 1 Lg. Screw (Steel)          |  |  |  |  |  |  |
| 2      | 0809-0013-0000                                   | 1          | Pump Housing (Bronze)                 | 2                                                                                                                                                                                                                                                                                                                                                                                                                                                                                                                                                                                                                                                                                                                                                                                                                                                                                                                                                                                                                                                                                                                                                                                                                                                                                                                                                                                                                                                                                                                                                                                                                                                                                                                                                                                                                                                                                                                                                                                                                                                                                                                              | 0809-0079-0100                                                                                                                                                        | 1          | Pump Housing (Polysulfone)           |  |  |  |  |  |  |
| 3      | 0809-0165-1000                                   | 1          | 0.070 CS x 2.441 ID O-Ring (Silicone) | 3                                                                                                                                                                                                                                                                                                                                                                                                                                                                                                                                                                                                                                                                                                                                                                                                                                                                                                                                                                                                                                                                                                                                                                                                                                                                                                                                                                                                                                                                                                                                                                                                                                                                                                                                                                                                                                                                                                                                                                                                                                                                                                                              | 0809-0027-1000                                                                                                                                                        | 1          | 1/16 CS x 2-3/8 ID O-Ring (Silicone) |  |  |  |  |  |  |
| 4      | 0809-0043-1000                                   | 1          | Thrust Washer (Teflon)                | 4                                                                                                                                                                                                                                                                                                                                                                                                                                                                                                                                                                                                                                                                                                                                                                                                                                                                                                                                                                                                                                                                                                                                                                                                                                                                                                                                                                                                                                                                                                                                                                                                                                                                                                                                                                                                                                                                                                                                                                                                                                                                                                                              | 0809-0043-1000                                                                                                                                                        | 1          | Thrust Washer (Teflon)               |  |  |  |  |  |  |
| 6      | 0809-0214-1000                                   | 1          | Left-Hand Thread (Stainless Steel)    | 5                                                                                                                                                                                                                                                                                                                                                                                                                                                                                                                                                                                                                                                                                                                                                                                                                                                                                                                                                                                                                                                                                                                                                                                                                                                                                                                                                                                                                                                                                                                                                                                                                                                                                                                                                                                                                                                                                                                                                                                                                                                                                                                              | 0809-0161-1000                                                                                                                                                        | 1          | "D" Flat Shaft ( Stainless Steel)    |  |  |  |  |  |  |
| 7      | 0809-0005-0100                                   | 1          | 2" Impeller (Ryton/Teflon/Glass)      | 7                                                                                                                                                                                                                                                                                                                                                                                                                                                                                                                                                                                                                                                                                                                                                                                                                                                                                                                                                                                                                                                                                                                                                                                                                                                                                                                                                                                                                                                                                                                                                                                                                                                                                                                                                                                                                                                                                                                                                                                                                                                                                                                              | 0809-0005-0100                                                                                                                                                        | 1          | 2" Impeller (Ryton/Teflon/Glass)     |  |  |  |  |  |  |
| 8      | 0809-0012-1000                                   | 1          | Rear Housing (Stainless)              | 8                                                                                                                                                                                                                                                                                                                                                                                                                                                                                                                                                                                                                                                                                                                                                                                                                                                                                                                                                                                                                                                                                                                                                                                                                                                                                                                                                                                                                                                                                                                                                                                                                                                                                                                                                                                                                                                                                                                                                                                                                                                                                                                              | 0809-0012-1000                                                                                                                                                        | 1          | Rear Housing (Stainless)             |  |  |  |  |  |  |
| 9      | 0135-0040-1000                                   | 8          | #8-32 x 3/8Lg. Screw (Stainless)      | 9                                                                                                                                                                                                                                                                                                                                                                                                                                                                                                                                                                                                                                                                                                                                                                                                                                                                                                                                                                                                                                                                                                                                                                                                                                                                                                                                                                                                                                                                                                                                                                                                                                                                                                                                                                                                                                                                                                                                                                                                                                                                                                                              | 0135-0040-1000                                                                                                                                                        | 8          | #8-32 x 3/8Lg. Screw (Stainless)     |  |  |  |  |  |  |
| 10     | 0125-0083-0100                                   | 1          | Drive Magnet                          | 10                                                                                                                                                                                                                                                                                                                                                                                                                                                                                                                                                                                                                                                                                                                                                                                                                                                                                                                                                                                                                                                                                                                                                                                                                                                                                                                                                                                                                                                                                                                                                                                                                                                                                                                                                                                                                                                                                                                                                                                                                                                                                                                             | 0125-0083-0100                                                                                                                                                        | 1          | Drive Magnet                         |  |  |  |  |  |  |
| 11     | 0858-0004-1000                                   | 4          | #8 Washer (Stainless)                 | 11                                                                                                                                                                                                                                                                                                                                                                                                                                                                                                                                                                                                                                                                                                                                                                                                                                                                                                                                                                                                                                                                                                                                                                                                                                                                                                                                                                                                                                                                                                                                                                                                                                                                                                                                                                                                                                                                                                                                                                                                                                                                                                                             | 0858-0004-1000                                                                                                                                                        | 4          | #8 Washer (Stainless)                |  |  |  |  |  |  |
| 12     | 0809-0058-1000                                   | 1          | Motor Bracket (Plastic)               | 12                                                                                                                                                                                                                                                                                                                                                                                                                                                                                                                                                                                                                                                                                                                                                                                                                                                                                                                                                                                                                                                                                                                                                                                                                                                                                                                                                                                                                                                                                                                                                                                                                                                                                                                                                                                                                                                                                                                                                                                                                                                                                                                             | 0809-0058-1000                                                                                                                                                        | 1          | Motor Bracket (Plastic)              |  |  |  |  |  |  |
| 13     | 0809-0064-1000                                   | 1          | Motor 115V, 50/60Hz                   | 13                                                                                                                                                                                                                                                                                                                                                                                                                                                                                                                                                                                                                                                                                                                                                                                                                                                                                                                                                                                                                                                                                                                                                                                                                                                                                                                                                                                                                                                                                                                                                                                                                                                                                                                                                                                                                                                                                                                                                                                                                                                                                                                             | 0809-0064-1000                                                                                                                                                        | 1          | Motor 115V, 50/60Hz                  |  |  |  |  |  |  |
| 14     | 0135-0112-1000                                   | 1          | Motor 230V, 50/60Hz                   | 14                                                                                                                                                                                                                                                                                                                                                                                                                                                                                                                                                                                                                                                                                                                                                                                                                                                                                                                                                                                                                                                                                                                                                                                                                                                                                                                                                                                                                                                                                                                                                                                                                                                                                                                                                                                                                                                                                                                                                                                                                                                                                                                             | 0135-0112-1000                                                                                                                                                        | 1          | Motor 230V, 50/60Hz                  |  |  |  |  |  |  |
| 809-SS |                                                  |            |                                       |                                                                                                                                                                                                                                                                                                                                                                                                                                                                                                                                                                                                                                                                                                                                                                                                                                                                                                                                                                                                                                                                                                                                                                                                                                                                                                                                                                                                                                                                                                                                                                                                                                                                                                                                                                                                                                                                                                                                                                                                                                                                                                                                | <u>LUBRICATION:</u> The motor should be oiled at least once a year at the start of the                                                                                |            |                                      |  |  |  |  |  |  |
| 1      | 0809-0205-1000 4 #8-32 x 1 Lg. Screw (Stainless) |            |                                       |                                                                                                                                                                                                                                                                                                                                                                                                                                                                                                                                                                                                                                                                                                                                                                                                                                                                                                                                                                                                                                                                                                                                                                                                                                                                                                                                                                                                                                                                                                                                                                                                                                                                                                                                                                                                                                                                                                                                                                                                                                                                                                                                | heating season with 4 or 5 drops of SAE 20 weight non-detergent oil in each bearing. If the pump is used daily, it should be oiled every six months. Do not over oil. |            |                                      |  |  |  |  |  |  |
| 2      | 0809-0211-0010                                   | 1          | Pump Housing (Stainless Steel)        | a mg. if the parity is used daily, it should be offed every six months. Do not over oil.                                                                                                                                                                                                                                                                                                                                                                                                                                                                                                                                                                                                                                                                                                                                                                                                                                                                                                                                                                                                                                                                                                                                                                                                                                                                                                                                                                                                                                                                                                                                                                                                                                                                                                                                                                                                                                                                                                                                                                                                                                       |                                                                                                                                                                       |            |                                      |  |  |  |  |  |  |
| 3      | 0809-0165-1000                                   | 1          | 0.070 CS x 2.441 ID O-Ring (Silicone) | DISASSEMBLY & REASSEMBLY: The motor can be removed from the wet end as-                                                                                                                                                                                                                                                                                                                                                                                                                                                                                                                                                                                                                                                                                                                                                                                                                                                                                                                                                                                                                                                                                                                                                                                                                                                                                                                                                                                                                                                                                                                                                                                                                                                                                                                                                                                                                                                                                                                                                                                                                                                        |                                                                                                                                                                       |            |                                      |  |  |  |  |  |  |
| 4      | 0809-0043-1000                                   | 1          | Thrust Washer (Teflon)                | sembly without draining the liquid from the system. To do so remove four hous                                                                                                                                                                                                                                                                                                                                                                                                                                                                                                                                                                                                                                                                                                                                                                                                                                                                                                                                                                                                                                                                                                                                                                                                                                                                                                                                                                                                                                                                                                                                                                                                                                                                                                                                                                                                                                                                                                                                                                                                                                                  |                                                                                                                                                                       |            |                                      |  |  |  |  |  |  |
| 6      | 0809-0214-1000                                   | 1          | Left-Hand Thread (Stainless Steel)    | screws and slide the motor assembly away. If parts inside the wet end assembly must be removed, isolate the pump or drain the system. When the system is drained and cool, remove the four screws from the rear of the housing. The rear                                                                                                                                                                                                                                                                                                                                                                                                                                                                                                                                                                                                                                                                                                                                                                                                                                                                                                                                                                                                                                                                                                                                                                                                                                                                                                                                                                                                                                                                                                                                                                                                                                                                                                                                                                                                                                                                                       |                                                                                                                                                                       |            |                                      |  |  |  |  |  |  |
| 7      | 0809-0005-0100                                   | 1          | 2" Impeller (Ryton/Teflon/Glass)      |                                                                                                                                                                                                                                                                                                                                                                                                                                                                                                                                                                                                                                                                                                                                                                                                                                                                                                                                                                                                                                                                                                                                                                                                                                                                                                                                                                                                                                                                                                                                                                                                                                                                                                                                                                                                                                                                                                                                                                                                                                                                                                                                |                                                                                                                                                                       |            |                                      |  |  |  |  |  |  |
| 8      | 0809-0012-1000                                   | 1          | Rear Housing (Stainless)              |                                                                                                                                                                                                                                                                                                                                                                                                                                                                                                                                                                                                                                                                                                                                                                                                                                                                                                                                                                                                                                                                                                                                                                                                                                                                                                                                                                                                                                                                                                                                                                                                                                                                                                                                                                                                                                                                                                                                                                                                                                                                                                                                | housing can now be removed. Remaining pump parts can be removed. Replace any worn or damaged parts. Replace the O-ring anytime the rear housing is removed.           |            |                                      |  |  |  |  |  |  |
| 9      | 0135-0040-1000                                   | 8          | #8-32 x 3/8Lg. Screw (Stainless)      | The state of the s |                                                                                                                                                                       |            |                                      |  |  |  |  |  |  |
| 10     | 0125-0083-0100                                   | 1          | Drive Magnet                          | Materials in contact with the liquid:                                                                                                                                                                                                                                                                                                                                                                                                                                                                                                                                                                                                                                                                                                                                                                                                                                                                                                                                                                                                                                                                                                                                                                                                                                                                                                                                                                                                                                                                                                                                                                                                                                                                                                                                                                                                                                                                                                                                                                                                                                                                                          |                                                                                                                                                                       |            |                                      |  |  |  |  |  |  |
| 11     | 0858-0004-1000                                   | 4          | #8 Washer (Stainless)                 | 809-BR: Bronze, Stainless Steel, Ryton/Teflon/Carbon, Silicone, Teflon                                                                                                                                                                                                                                                                                                                                                                                                                                                                                                                                                                                                                                                                                                                                                                                                                                                                                                                                                                                                                                                                                                                                                                                                                                                                                                                                                                                                                                                                                                                                                                                                                                                                                                                                                                                                                                                                                                                                                                                                                                                         |                                                                                                                                                                       |            |                                      |  |  |  |  |  |  |
| 12     | 0809-0058-1000                                   | 1          | Motor Bracket (Plastic)               | 809-PL: Polysulfone, Stainless Steel, Ryton/Teflon/Carbon, Silicone, Teflon                                                                                                                                                                                                                                                                                                                                                                                                                                                                                                                                                                                                                                                                                                                                                                                                                                                                                                                                                                                                                                                                                                                                                                                                                                                                                                                                                                                                                                                                                                                                                                                                                                                                                                                                                                                                                                                                                                                                                                                                                                                    |                                                                                                                                                                       |            |                                      |  |  |  |  |  |  |
| 13     | 0809-0064-1000                                   | 1          | Motor 115V, 50/60Hz                   | 809-SS: Stainless Steel, Ryton/Teflon/Carbon, Silicone, Teflon                                                                                                                                                                                                                                                                                                                                                                                                                                                                                                                                                                                                                                                                                                                                                                                                                                                                                                                                                                                                                                                                                                                                                                                                                                                                                                                                                                                                                                                                                                                                                                                                                                                                                                                                                                                                                                                                                                                                                                                                                                                                 |                                                                                                                                                                       |            |                                      |  |  |  |  |  |  |
| 14     | 0135-0112-1000                                   | 1          | Motor 230V, 50/60Hz                   |                                                                                                                                                                                                                                                                                                                                                                                                                                                                                                                                                                                                                                                                                                                                                                                                                                                                                                                                                                                                                                                                                                                                                                                                                                                                                                                                                                                                                                                                                                                                                                                                                                                                                                                                                                                                                                                                                                                                                                                                                                                                                                                                |                                                                                                                                                                       |            |                                      |  |  |  |  |  |  |
|        |                                                  |            |                                       |                                                                                                                                                                                                                                                                                                                                                                                                                                                                                                                                                                                                                                                                                                                                                                                                                                                                                                                                                                                                                                                                                                                                                                                                                                                                                                                                                                                                                                                                                                                                                                                                                                                                                                                                                                                                                                                                                                                                                                                                                                                                                                                                |                                                                                                                                                                       |            |                                      |  |  |  |  |  |  |