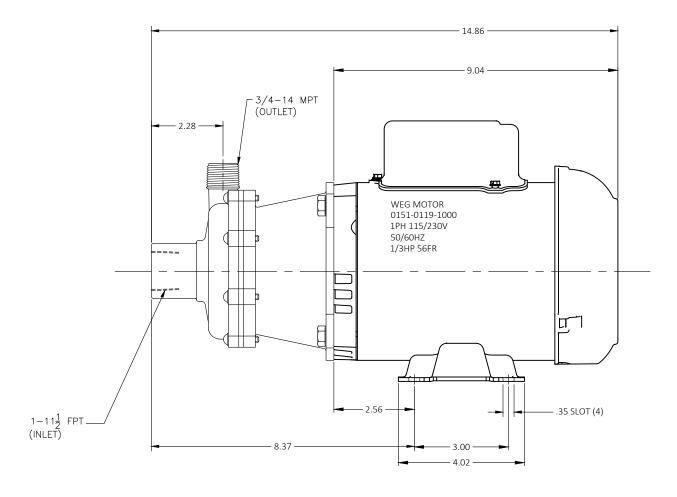

PART NAME Dimensional Assy TE-5.5C-MD 1Ph 1/3HP (WEG Motor)

PART # 0151-0124-0100 d1 REV. ----

CHANGE