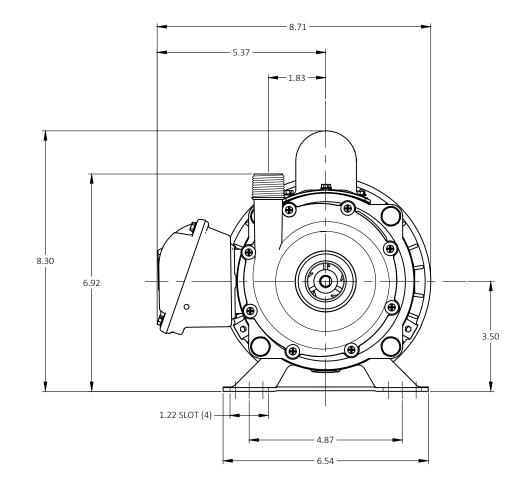

PART NAME Dimensional Assy TE-5.5C-MD 1Ph 1/3HP (WEG Motor)

PART # 0151-0124-0100 d1 REV. ----

CHANGE