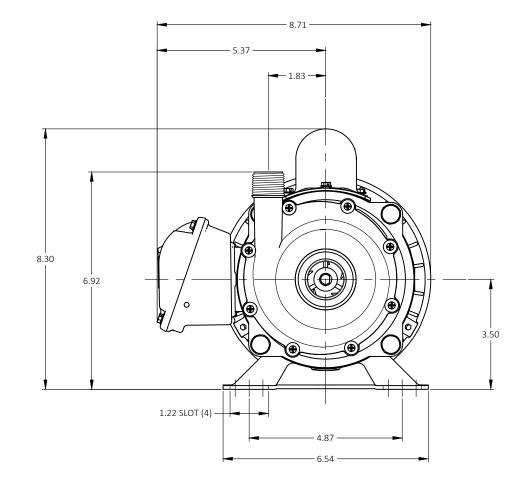

DRAWING SIZE: E-34x44 UNLESS NOTED OTHERWISE ALL DIMS ARE IN INCHES. DIMS. TOLERANCE

0.00 ±0.03 0.000 ±0.005 FRACTIONS ±1/64 ANGLES ±1°

| . | 1819 PICKWICK AVE. GLENVIEW, ILLINOIS                                                                                                                                                                         |              |          |           |      |                   |          |  |  |
|---|---------------------------------------------------------------------------------------------------------------------------------------------------------------------------------------------------------------|--------------|----------|-----------|------|-------------------|----------|--|--|
|   | THIS DOCUMENT DISCLOSED SUBJECT MATTER IN WHICH MARCH MFG. INC. HAS PROPRIETARY RIGHTS, NEIT                                                                                                                  |              | 10/12/21 | MOLD #    |      |                   |          |  |  |
|   | RECEIPT NOR POSSESSION THEREOF CONFERS OR TRANSFERS ANY RIGHT TO REPRODUCE OR DISCLOSE THE DOCUMENT,<br>NAY PART THEREOF, ANY INFORMATION CONTAINED THEREIN, OR ANY PHYSICAL ARTICLE OR DEVICE OR TO PRACTICE |              | 10/12/21 | FIXTURE # | REV. | INITIALS          | DATE     |  |  |
|   | ANY METHOD OR PROCESS, EXCEPT BY WRITTEN PERMISSION FROM OR WRITTEN AGREEMENT WITH MARCH MFG. INC.                                                                                                            | NC. CUSTOMER | CUSTOMER |           |      |                   | MATERIAL |  |  |
|   | PART NAME Dimensional Assy TE-5.5K-MD 1Ph 1/3HP (WEG Motor)                                                                                                                                                   |              |          |           |      | PART # 0151-0125- |          |  |  |

PART # 0151-0125-0100 d1 REV. \_\_\_\_