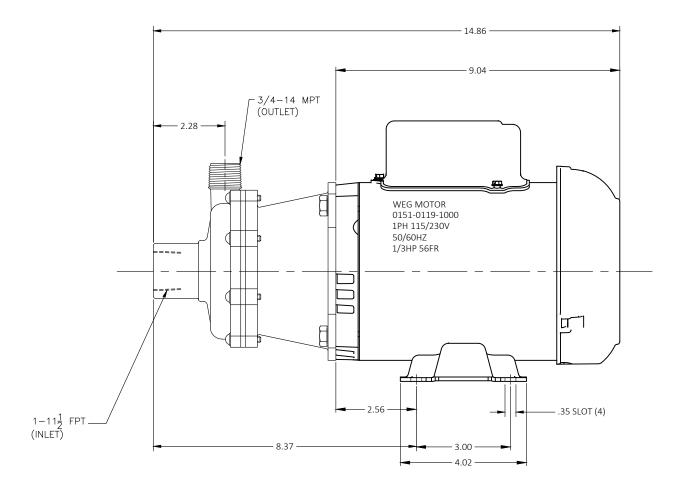

DRAWING SIZE: E-34x44 UNLESS NOTED OTHERWISE ALL DIMS ARE IN INCHES. DIMS. TOLERANCE

0.00 ±0.03 0.000 ±0.005 FRACTIONS ±1/64 ANGLES ±1°

| . | 1819 PICKWICK AVE. GLENVIEW, ILLINOIS                                                                                                                                                                         |              |          |           |      |                   |          |  |  |
|---|---------------------------------------------------------------------------------------------------------------------------------------------------------------------------------------------------------------|--------------|----------|-----------|------|-------------------|----------|--|--|
|   | THIS DOCUMENT DISCLOSED SUBJECT MATTER IN WHICH MARCH MFG. INC. HAS PROPRIETARY RIGHTS, NEIT                                                                                                                  |              | 10/12/21 | MOLD #    |      |                   |          |  |  |
|   | RECEIPT NOR POSSESSION THEREOF CONFERS OR TRANSFERS ANY RIGHT TO REPRODUCE OR DISCLOSE THE DOCUMENT,<br>NAY PART THEREOF, ANY INFORMATION CONTAINED THEREIN, OR ANY PHYSICAL ARTICLE OR DEVICE OR TO PRACTICE |              | 10/12/21 | FIXTURE # | REV. | INITIALS          | DATE     |  |  |
|   | ANY METHOD OR PROCESS, EXCEPT BY WRITTEN PERMISSION FROM OR WRITTEN AGREEMENT WITH MARCH MFG. INC.                                                                                                            | NC. CUSTOMER | CUSTOMER |           |      |                   | MATERIAL |  |  |
|   | PART NAME Dimensional Assy TE-5.5K-MD 1Ph 1/3HP (WEG Motor)                                                                                                                                                   |              |          |           |      | PART # 0151-0125- |          |  |  |

PART # 0151-0125-0100 d1 REV. \_\_\_\_