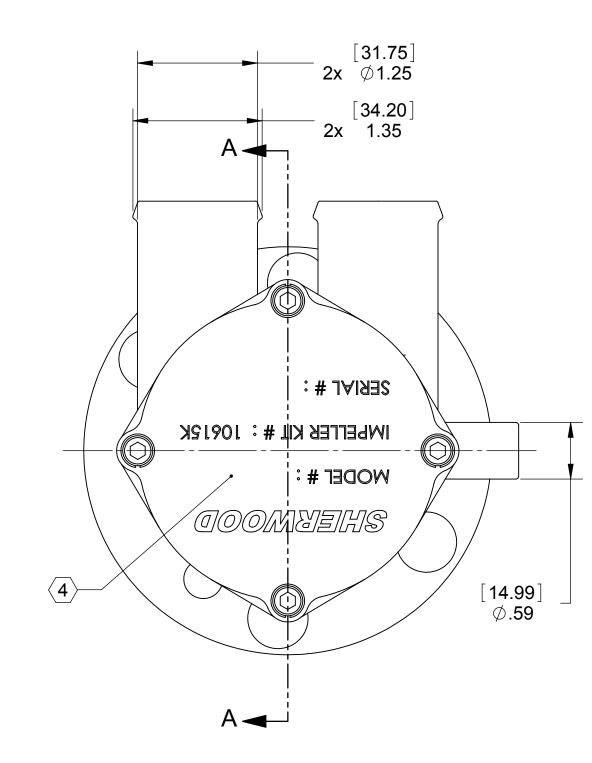

| ITEM NO. | PART NUMBER | DESCRIPTION           | QTY. |
|----------|-------------|-----------------------|------|
| 1        | 21378       | BODY                  | 1    |
| 2        | 08490       | BEARING               | 2    |
| 3        | 19308       | SHAFT                 | 1    |
| 4        | 06837       | RET. RING             | 1    |
| 5        | 05126       | RET. RING             | 1    |
| 6        | 19275       | HUB                   | 1    |
| 7        | 18652       | SEAL, LIP             | 1    |
| 8        | 04432       | WOODRUFF KEY          | 1    |
| 9        | 10944       | CAM                   | 1    |
| 10       | 19995       | SCREW 1/4-20 ROUND HD | 1    |
| 11       | 19996       | CAM WASHER            | 1    |
| 12       | 10615       | RUBBER IMPELLER       | 1    |
| 13       | 21120       | COVER PLATE           | 1    |
| 14       | 2220-0099   | SHCS #10-24UNC x 3/8  | 4    |
| 15       | 12231       | O-RING                | 1    |
| 16       | 00343       | LOCK WASHER           | 4 B  |