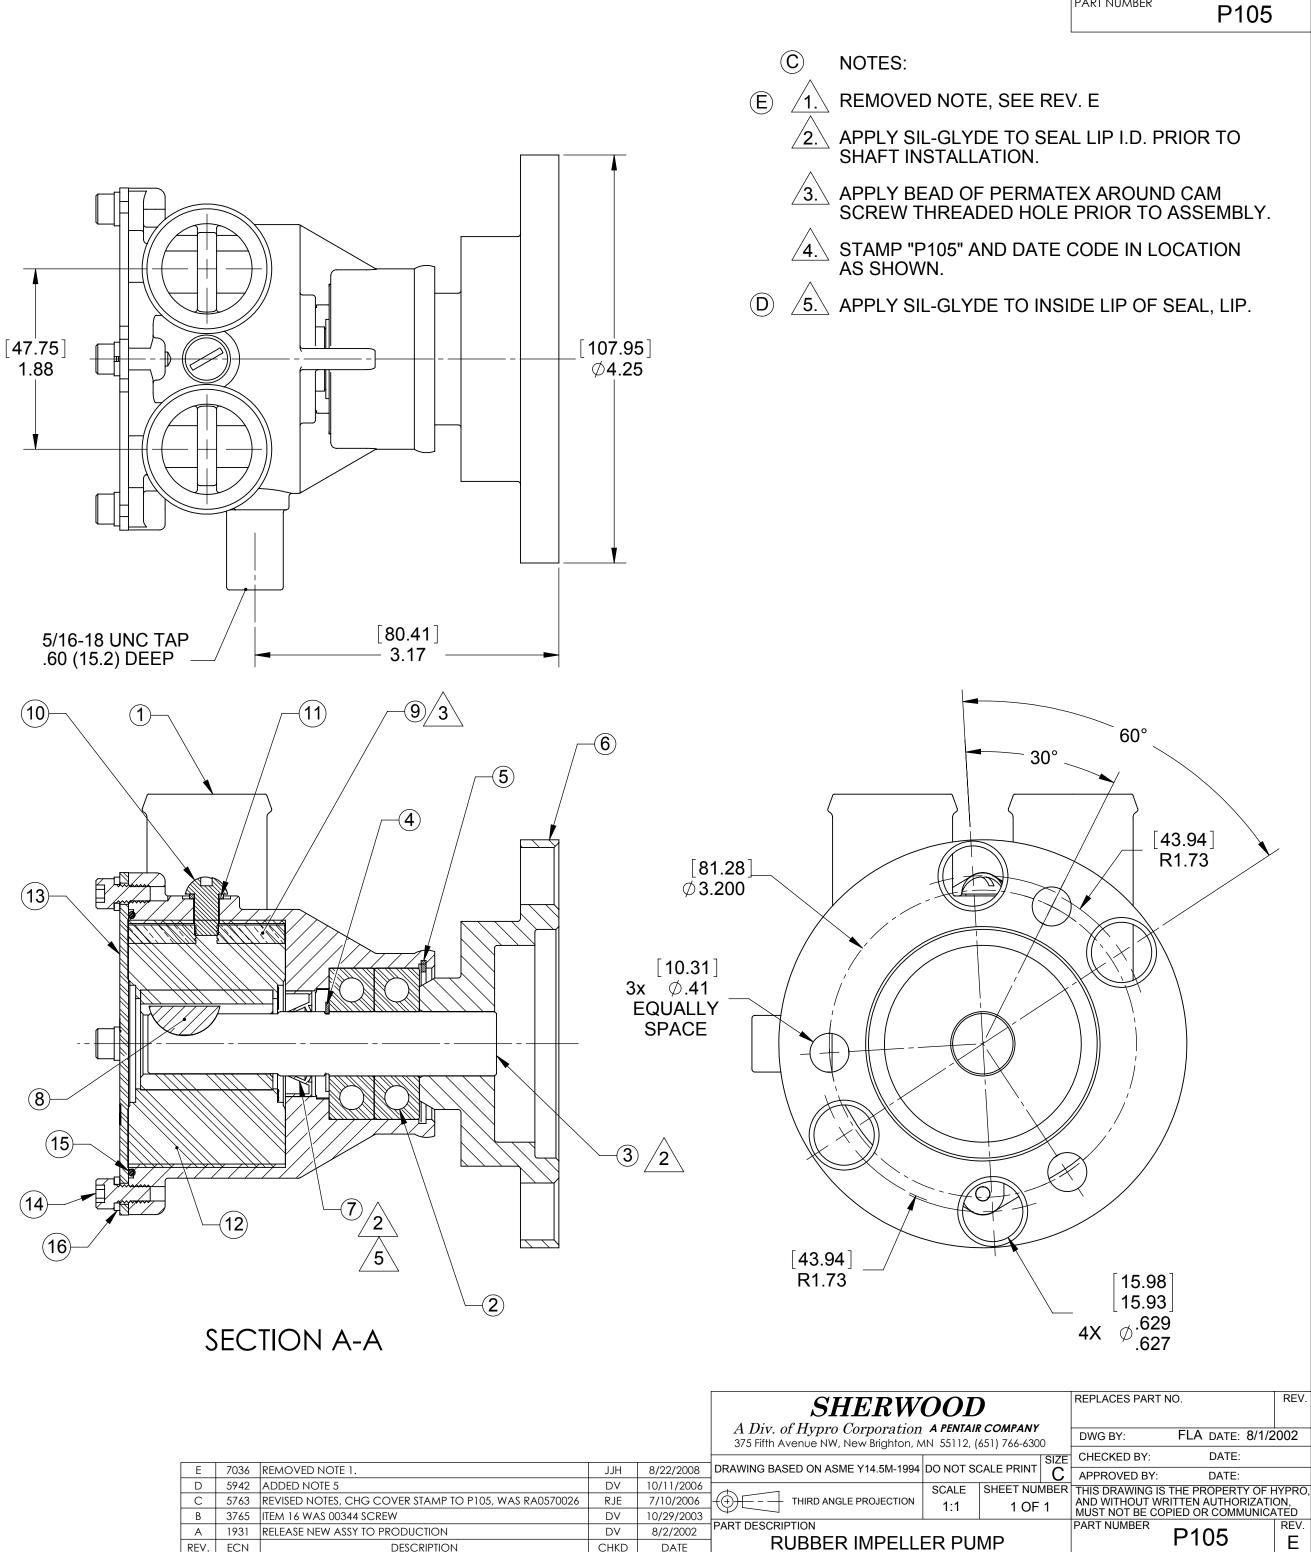

| ITEM NO. | PART NUMBER | DESCRIPTION           | QTY. |
|----------|-------------|-----------------------|------|
| 1        | 21378       | BODY                  | 1    |
| 2        | 08490       | BEARING               | 2    |
| 3        | 19308       | SHAFT                 | 1    |
| 4        | 06837       | RET. RING             | 1    |
| 5        | 05126       | RET. RING             | 1    |
| 6        | 19275       | HUB                   | 1    |
| 7        | 18652       | SEAL, LIP             | 1    |
| 8        | 04432       | WOODRUFF KEY          | 1    |
| 9        | 10944       | CAM                   | 1    |
| 10       | 19995       | SCREW 1/4-20 ROUND HD | 1    |
| 11       | 19996       | CAM WASHER            | 1    |
| 12       | 10615       | RUBBER IMPELLER       | 1    |
| 13       | 21120       | COVER PLATE           | 1    |
| 14       | 2220-0099   | SHCS #10-24UNC x 3/8  | 4    |
| 15       | 12231       | O-RING                | 1    |
| 16       | 00343       | LOCK WASHER           | 4 B  |

CHKD

DATE

PART NUMBER

| E    | 7036 | REMOVED NOTE 1.                |
|------|------|--------------------------------|
| D    | 5942 | ADDED NOTE 5                   |
| С    | 5763 | REVISED NOTES, CHG COVER STAMP |
| В    | 3765 | ITEM 16 WAS 00344 SCREW        |
| А    | 1931 | RELEASE NEW ASSY TO PRODUCTION |
| REV. | ECN  | DESCRIPTIO                     |
|      |      |                                |